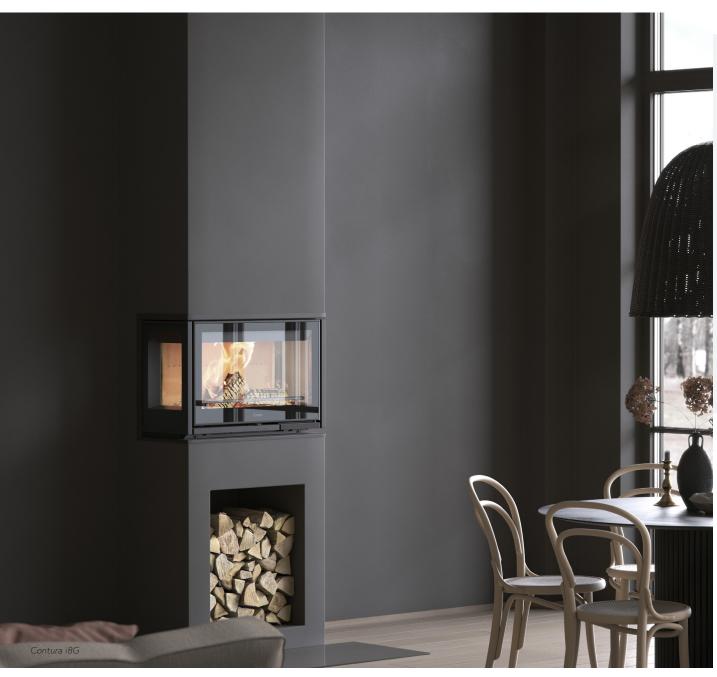

# Heart of the home

#### Viewed from many angles.

All homes are unique. When you're creating your dream home, you'll also want your fireplace in exactly the right spot. Our new Contura i8 cassette can be slotted into a custom-designed recess or an existing fireplace. We've upgraded the Contura i8 to feature generous sidelights, glass panels for one or both sides of the cassette. The fireplace becomes the natural centrepiece of the room and creates a sense of harmony that warms both body and soul.

### Contura i8 **Customise your fireplace**

The Contura i8 offers you multiple options for creating a unique look in your home. The cassette comes in a range of designs with sidelights on both sides, or on just the right or left side. You can choose a door with a cast-iron frame (i8) for a robust and subtle look, or a glass frame (i8G) that emphasises the generous glass door and sidelights.

### Contura i8G Always warm and welcoming

Thanks to its sidelights, the new Contura i8 displays its fire from many angles. It produces an even heat and burns with outstanding efficiency. Our Clean Burning System spreads the heat across the inside of the glass, which helps to keep it cleaner. The Contura i8 is a high-quality product, made in Sweden and guaranteed to give years of pleasure.