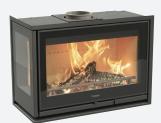

#### Contura i8

Glass right side

Glass left side

#### Contura i8/i8G Height (mm) 530 Width (mm) 735 Depth (mm) 365 Net weight (kg) 100 Energy class, space heating Α Max. log length (cm) 50 Max. heating surface (m<sup>2</sup>) 120 Output (kW) 7 Efficiency (%) 77