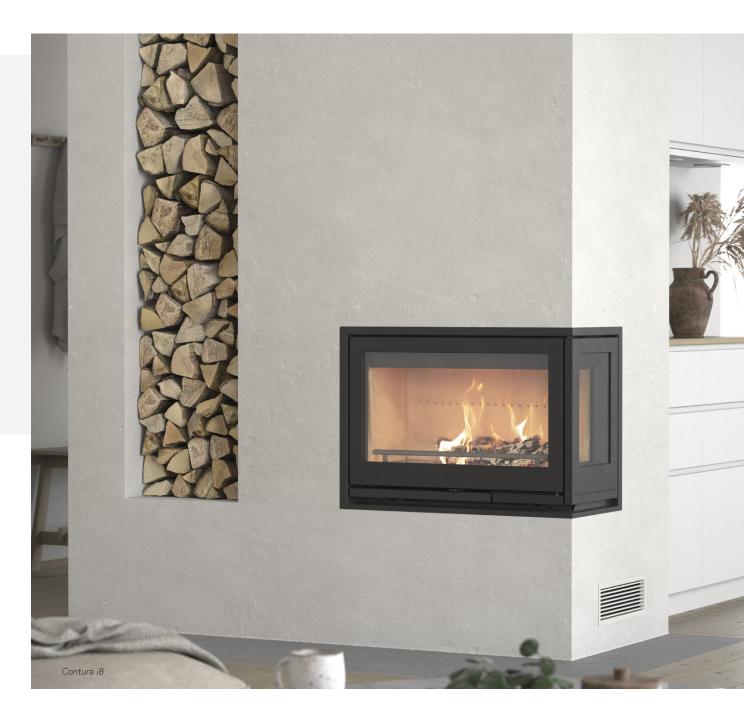

#### Viewed from many angles.

All homes are unique. When you're creating your dream home, you'll also want your fireplace in exactly the right spot. Our new Contura i8 cassette can be slotted into a custom-designed recess or an existing fireplace. We've upgraded the Contura i8 to feature generous sidelights, glass panels for one or both sides of the cassette. The fireplace becomes the natural centrepiece of the room and creates a sense of harmony that warms both body and soul.

### Contura i8 **Customise your fireplace**

The Contura i8 offers you multiple options for creating a unique look in your home. The cassette comes in a range of designs with sidelights on both sides, or on just the right or left side. You can choose a door with a cast-iron frame (i8) for a robust and subtle look, or a glass frame (i8G) that emphasises the generous glass door and sidelights.