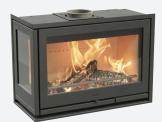

#### Contura i8

Glass right side

Glass left side

#### Contura i8/i8G Height (mm) 530 Width (mm) 735 Depth (mm) 365 Net weight (kg) 100 Energy class, space heating Α Max. log length (cm) 50 Max. heating surface (m<sup>2</sup>) 120 Output (kW) 7 Efficiency (%) 77