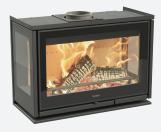

#### Contura i8G

Glass both sides

Glass right side

Glass left side

#### Contura i8/i8G Height (mm) 530 Width (mm) 735 Depth (mm) 365 Net weight (kg) 100 Energy class, space heating Α Max. log length (cm) 50 Max. heating surface (m<sup>2</sup>) 120 Output (kW) 7 Efficiency (%) 77