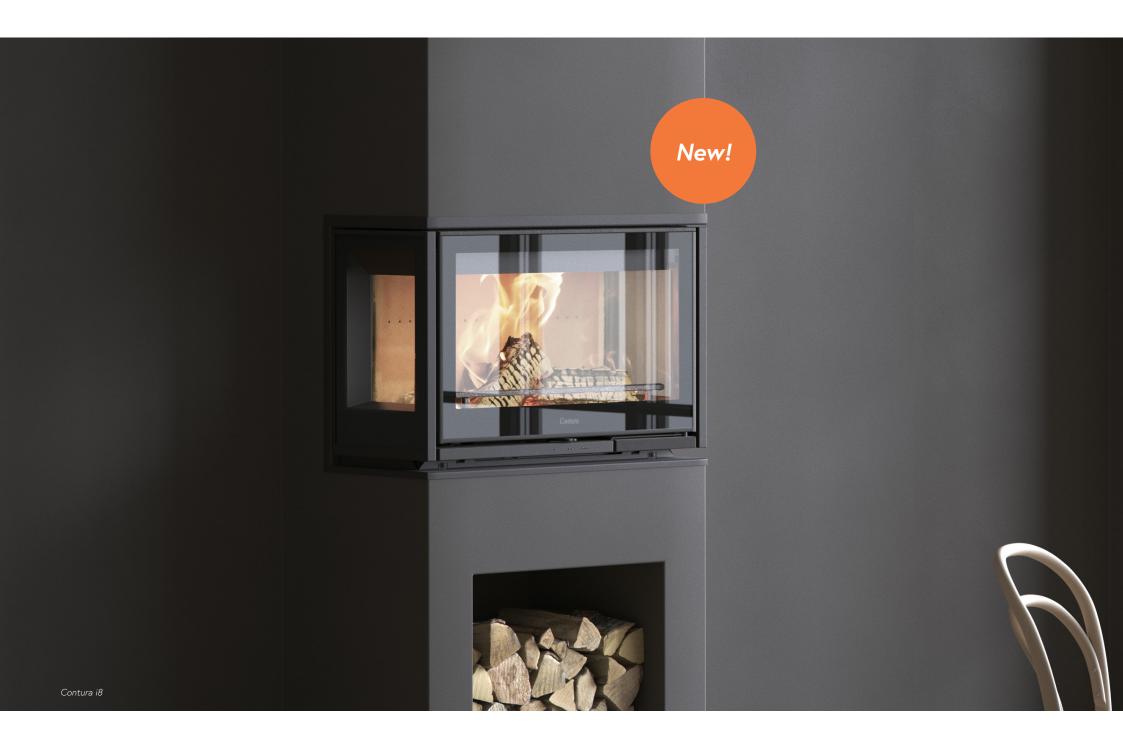

### Contura i8G Always warm and welcoming

Thanks to its sidelights, the new Contura i8 displays its fire from many angles. It produces an even heat and burns with outstanding efficiency. Our Clean Burning System spreads the heat across the inside of the glass, which helps to keep it cleaner. The Contura i8 is a high-quality product, made in Sweden and guaranteed to give years of pleasure.

#### Contura i8

Glass right side

Glass left side