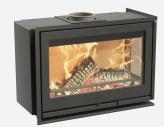

#### Contura i8G

Glass both sides

Glass right side

Glass left side

### Contura i8G Always warm and welcoming

Thanks to its sidelights, the new Contura i8 displays its fire from many angles. It produces an even heat and burns with outstanding efficiency. Our Clean Burning System spreads the heat across the inside of the glass, which helps to keep it cleaner. The Contura i8 is a high-quality product, made in Sweden and guaranteed to give years of pleasure.