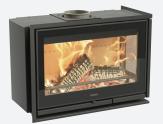

#### Contura i8G

Glass both sides

Glass right side

Glass left side

#### Contura i8/i8G Height (mm) 530 Width (mm) 735 Depth (mm) 365 Net weight (kg) 100 Energy class, space heating Α Max. log length (cm) 50 Max. heating surface (m<sup>2</sup>) 120 Output (kW) 7 Efficiency (%) 77