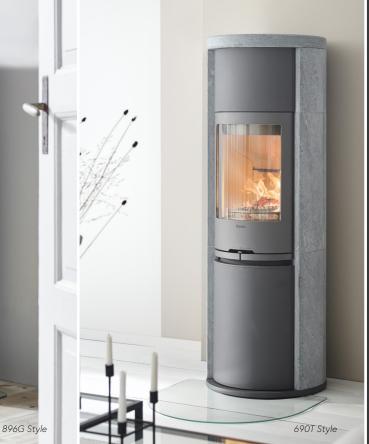

# Heart of the home

#### Viewed from many angles.

All homes are unique. When you're creating your dream home, you'll also want your fireplace in exactly the right spot. Our new Contura i8 cassette can be slotted into a custom-designed recess or an existing fireplace. We've upgraded the Contura i8 to feature generous sidelights, glass panels for one or both sides of the cassette. The fireplace becomes the natural centrepiece of the room and creates a sense of harmony that warms both body and soul.

### Contura i8 **Customise your fireplace**

The Contura i8 offers you multiple options for creating a unique look in your home. The cassette comes in a range of designs with sidelights on both sides, or on just the right or left side. You can choose a door with a cast-iron frame (i8) for a robust and subtle look, or a glass frame (i8G) that emphasises the generous glass door and sidelights.

### Contura i8G Always warm and welcoming

Thanks to its sidelights, the new Contura i8 displays its fire from many angles. It produces an even heat and burns with outstanding efficiency. Our Clean Burning System spreads the heat across the inside of the glass, which helps to keep it cleaner. The Contura i8 is a high-quality product, made in Sweden and guaranteed to give years of pleasure.

#### Contura i8

Glass right side

Glass left side

#### Contura i8G

Glass both sides

Glass right side

Glass left side