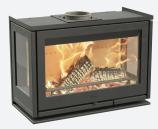

#### Contura i8

Glass right side

Glass left side

### Contura i8 **Customise your fireplace**

The Contura i8 offers you multiple options for creating a unique look in your home. The cassette comes in a range of designs with sidelights on both sides, or on just the right or left side. You can choose a door with a cast-iron frame (i8) for a robust and subtle look, or a glass frame (i8G) that emphasises the generous glass door and sidelights.