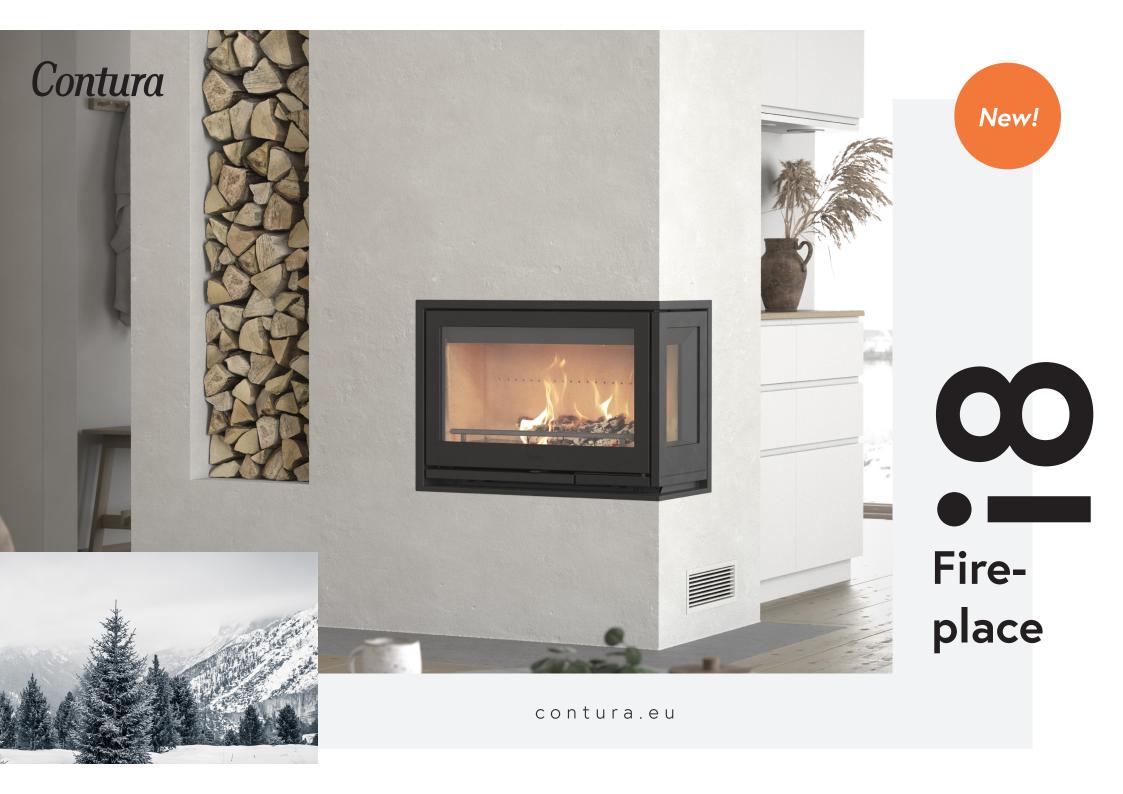

# Heart of the home

#### Viewed from many angles.

All homes are unique. When you're creating your dream home, you'll also want your fireplace in exactly the right spot. Our new Contura i8 cassette can be slotted into a custom-designed recess or an existing fireplace. We've upgraded the Contura i8 to feature generous sidelights, glass panels for one or both sides of the cassette. The fireplace becomes the natural centrepiece of the room and creates a sense of harmony that warms both body and soul.

### Contura i8 **Customise your fireplace**

The Contura i8 offers you multiple options for creating a unique look in your home. The cassette comes in a range of designs with sidelights on both sides, or on just the right or left side. You can choose a door with a cast-iron frame (i8) for a robust and subtle look, or a glass frame (i8G) that emphasises the generous glass door and sidelights.